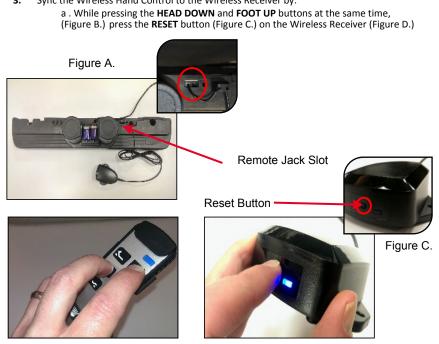

## To Install Wireless Kit:

Figure B.

- Disconnect Wired Remote from motor. (Wired and Wireless Remotes CANNOT be connected at the same time.)
- Connect Wireless Receiver cable into the remote jack slot on the motor (Figure A.)
- Sync the Wireless Hand Control to the Wireless Receiver by:

Figure D.

For questions or comments regarding your Transitional Sleep System please call us toll free at 844.433.2435 or visit us online at www.transitionalsleep.com