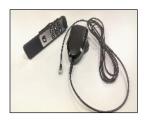

## TS 100 Wireless Kit Installation

Your adjustable bed kit contains the following parts:

- Wireless Receiver w/cable
- Wireless Hand Control

Tools Required for Assembly: None