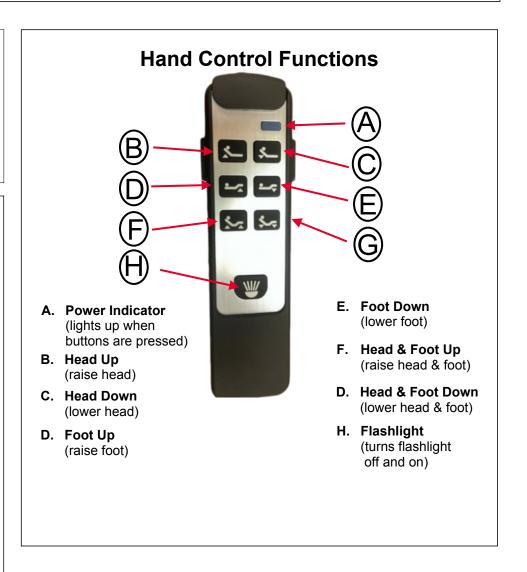

## TS 100 Wireless Kit Installation

Your adjustable bed kit contains the following parts:

- Wireless Receiver w/cable
- Wireless Hand Control

Tools Required for Assembly: None